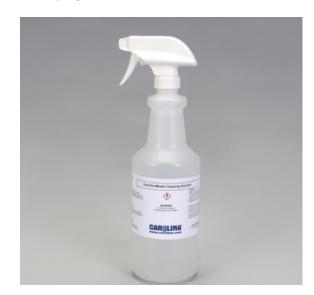

### Carolina® Model Cleaning Solution

Item #: 569699

Description

Use to take the years of dirt and grime off of your anatomical models. This ready-to-use spray can be used to clean plastic models and skeletons without damaging the paint or finish. Safe for all surfaces. Phosphate free. Use with a soft cloth. 32-oz spray bottle.

## **Description**

Use to take the years of dirt and grime off of your anatomical models. This ready-to-use spray can be used to clean plastic models and skeletons without damaging the paint or finish. Safe for all surfaces. Phosphate free. Use with a soft cloth. 32-oz spray bottle.